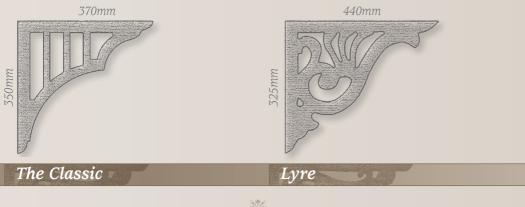

## Exterior Designs – Verandah Brackets

ADELAIDE

WORK

300mm

AF9

AF10

#### Exterior Designs – Verandah Brackets

WORK

ADELAIDE

AF2

p9 – Adelaide Fretwork Catalogue

AF1

X

We can custom manufacture to your exact specifications and recreate any design you require, including hard to find heritage pieces and replacement "one-offs".