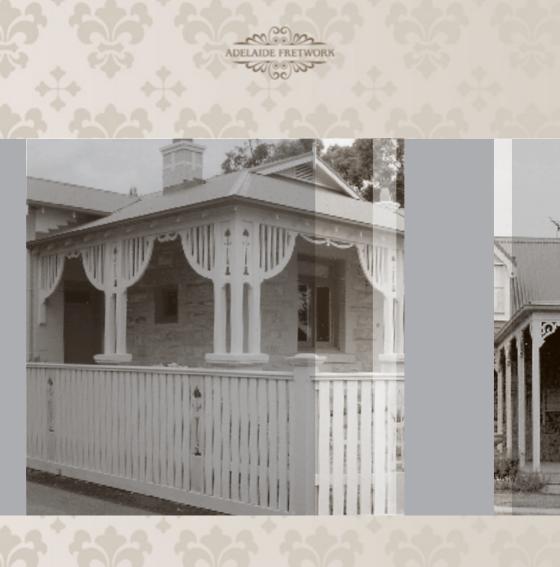

## Aboutus

Adelaide Fretwork design and manufacture a comprehensive of fretwork. Since inception over 18 years ago, the company has helped both heritage home owners and builders around Australia restore homes to the period or add character to a new home through the use of decorative fretwork. It's our belief that heritage homes appear "naked" without decorative fretwork.

Our extensive range of designs includes fretwork gables, brackets, motifs, screen doors, window canopies, exterior and interior friezes, room dividers, hall arches and internal grilles.

Importantly, we can custom manufacture to your exact specifications and recreate any design your require, including hard to find heritage pieces.

Adelaide Fretwork prefer and recommend the use of Western Red Cedar or external grade plywood – timbers which can withstand the elements over decades when treated correctly.

p3 – Adelaide Fretwork Catalogue

#### **Exterior Fretwork**

Adelaide Fretwork can supply or design exterior fretwork that complements both new and heritage homes.

For existing homes, we can supply authentic fretwork that's true to the period or custom-create to specification. Exterior fretwork includes:

- » gables
- » inserts
- » brackets
- » motifs
- » screen doors
- » window canopies
- » exterior friezes.