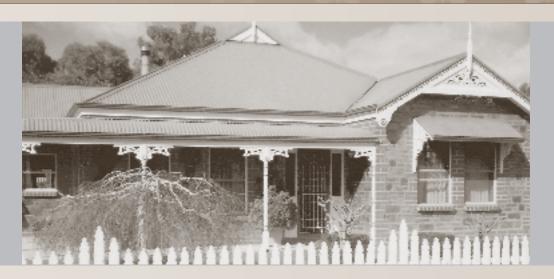

#### **Exterior Fretwork**

Adelaide Fretwork can supply or design exterior fretwork that complements both new and heritage homes.

For existing homes, we can supply authentic fretwork that's true to the period or custom-create to specification. Exterior fretwork includes:

- » gables
- » inserts
- » brackets
- » motifs
- » screen doors
- » window canopies
- » exterior friezes.