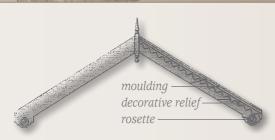

No. 4



#### Screen door brackets



## exterior -gable inserts designs

ADE

DE FRETWORK

90)





p13 – Adelaide Fretwork Catalogue

-

ADELAIDE FRETWORK







### exterior -gable vents designs



DE FRETWORK

00



Full/Half Sun Ray

Circle

-

p15 – Adelaide Fretwork Catalogue

Since inception over 18 years ago, the company has helped both heritage home owners and builders around Australia restore homes to the period or add character to a new home through the use of decorative fretwork.



## exterior -window canopies designs

ADEI



AIDE FRETWORK



When ordering, please specify window sizes.

No. 1

p17 – Adelaide Fretwork Catalogue

X





#### No.3

## Window canopies may be altered to suit your design.



### exterior -fascia and barge trims designs



AIDE FRETWORK

30

ADEL







#### Mouldings



0000

**External Moulding 1** 



External Moulding 2



**External Moulding BORD 011** 

#### Exterior Designs Mouldings



WORK

ADEL

#### External Moulding AFB 02



External Moulding AFB 03





External Moulding FW 03

p21 – Adelaide Fretwork Catalogue



External Moulding AFB 02

Adelaide Fretwork prefer and recommend the use of western red cedar and external grade plywood – timbers designed to withstand the elements over decades



# exterior -miscellaneous designs



200mm

200mm



150mm

WORK



Eave bracket 1 Eave bracket 2

Can be supplied with or without spindle.

p23 – Adelaide Fretwork Catalogue







#### Exterior frieze 1



#### Handrail insert 1

#### Exterior frieze 2



ADELAIDE FRETWORK

#### Handrail insert 2



Handrail insert 3



#### Pos