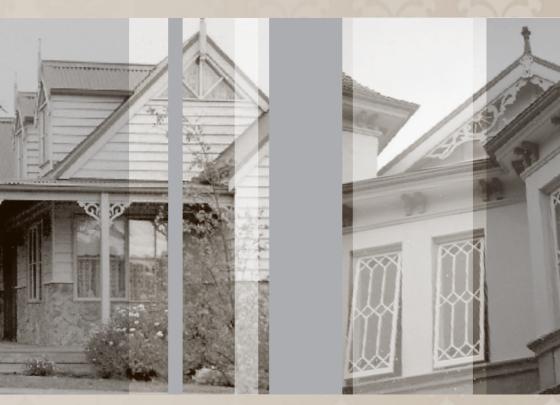

#### **Exterior Fretwork**

Adelaide Fretwork can supply or design exterior fretwork that complements both new and heritage homes.

For existing homes, we can supply authentic fretwork that's true to the period or custom-create to specification. Exterior fretwork includes:

- » gables
- » inserts
- » brackets
- » motifs
- » screen doors
- » window canopies
- » exterior friezes.