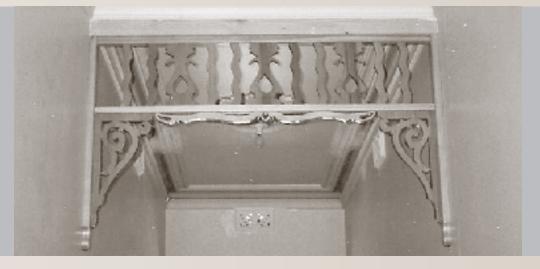

## interior -room dividers designs

ADELAIDE FRETWORK

Suitable for all openings

Suitable for passage or bay window

#### Interior Designs Room Dividers

Create a consistent character throughout your home with interior and exterior fretwork.

**p29** – Adelaide Fretwork Catalogue