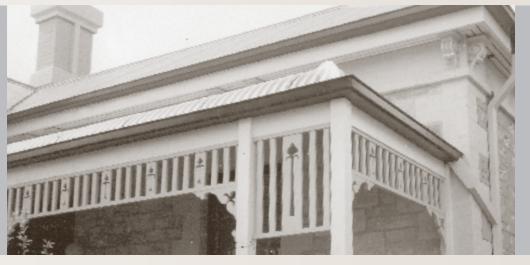

#### **Exterior Fretwork**

Adelaide Fretwork can supply or design exterior fretwork that complements both new and heritage homes.

For existing homes, we can supply authentic fretwork that's true to the period or custom-create to specification. Exterior fretwork includes:

- » gables
- » inserts
- » brackets
- » motifs
- » screen doors
- » window canopies
- » exterior friezes.

## exterior -verandah brackets designs

Doves

Koala

p5 – Adelaide Fretwork Catalogue

X

Kooka

Cockatoo

ADELAIDE FRETWORK

#### Exterior Designs – Verandah Brackets

WORK

ADELAIDE

AF2

p9 – Adelaide Fretwork Catalogue

AF1

X

We can custom manufacture to your exact specifications and recreate any design you require, including hard to find heritage pieces and replacement "one-offs".