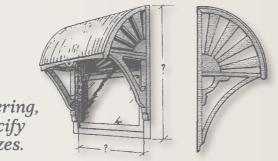

## exterior -window canopies designs

ADEI

AIDE FRETWORK

When ordering, please specify window sizes.

No. 1

p17 – Adelaide Fretwork Catalogue

X

## Window canopies may be altered to suit your design.