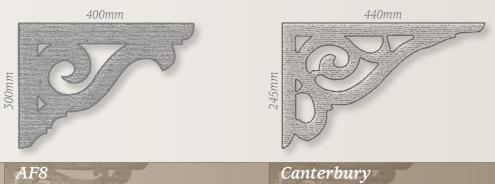

## Exterior Designs – Verandah Brackets

ADELAIDE

WORK

300mm

AF9

AF10

#### Exterior Designs – Verandah Brackets

WORK

ADELAIDE

AF2

p9 – Adelaide Fretwork Catalogue

AF1

X

We can custom manufacture to your exact specifications and recreate any design you require, including hard to find heritage pieces and replacement "one-offs".