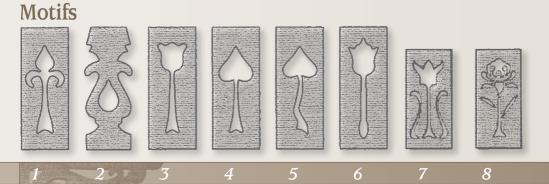

### Post inserts



## interior -hall arches designs



TWORK



p25 – Adelaide Fretwork Catalogue

X

ADELAIDE FRETWORK

4









#### Victoria

#### Victoria Floral





#### AF12

-

p26

#### Interior Designs Hall Arches



FRETWORK

ADEL



#### AF16



#### AF17



X

## interior -room dividers designs



ADELAIDE FRETWORK



Suitable for all openings

Suitable for passage or bay window

#### Interior Designs Room Dividers



Create a consistent character throughout your home with interior and exterior fretwork.

**p29** – Adelaide Fretwork Catalogue

## interior -miscellaneous designs



ADELAIDE FRETWORK



#### Interior Frieze No.1

#### Interior Frieze No.2

p30

A CONTRACT

#### Interior Designs Miscellaneous





WORK

ADE

Balustrading No.1

#### Interior Grille – Sunburst



#### Mouldings



Internal Moulding 1

p31 – Adelaide Fretwork Catalogue

X



#### Internal Moulding FW 08

For existing and heritage homes, we can supply authentic fretwork that is true to the period or custom-create your specifications.



## builders -miscellaneous items



TWORK

ADEL



Bath & Step Hob

Bressumer

p33 – Adelaide Fretwork Catalogue

X



ADELAIDE FRETWORK









Barge Heel with Rosette



Gable

**\***