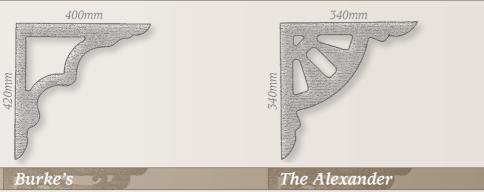

## Exterior Designs – Verandah Brackets

ADELAIDE

WORK

300mm

AF9

AF10

#### Exterior Designs – Verandah Brackets

WORK

ADELAIDE

AF2

p9 – Adelaide Fretwork Catalogue

AF1

X

We can custom manufacture to your exact specifications and recreate any design you require, including hard to find heritage pieces and replacement "one-offs".