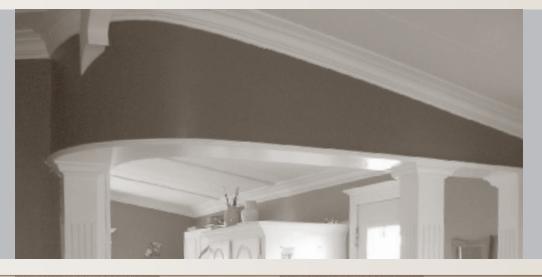

#### **Exterior Fretwork**

Adelaide Fretwork can supply or design exterior fretwork that complements both new and heritage homes.

For existing homes, we can supply authentic fretwork that's true to the period or custom-create to specification. Exterior fretwork includes:

- » gables
- » inserts
- » brackets
- » motifs
- » screen doors
- » window canopies
- » exterior friezes.