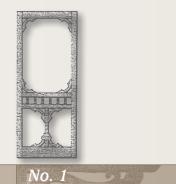

## exterior -window canopies designs

ADEI

AIDE FRETWORK

When ordering, please specify window sizes.

No. 1

p17 – Adelaide Fretwork Catalogue

X

## Window canopies may be altered to suit your design.