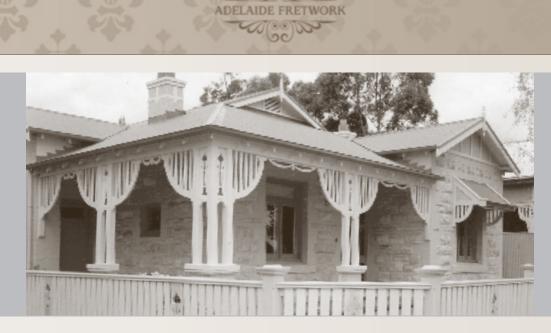

## Aboutus

Adelaide Fretwork design and manufacture a comprehensive of fretwork. Since inception over 18 years ago, the company has helped both heritage home owners and builders around Australia restore homes to the period or add character to a new home through the use of decorative fretwork. It's our belief that heritage homes appear "naked" without decorative fretwork.

Our extensive range of designs includes fretwork gables, brackets, motifs, screen doors, window canopies, exterior and interior friezes, room dividers, hall arches and internal grilles.

Importantly, we can custom manufacture to your exact specifications and recreate any design your require, including hard to find heritage pieces.

Adelaide Fretwork prefer and recommend the use of Western Red Cedar or external grade plywood – timbers which can withstand the elements over decades when treated correctly.

p3 – Adelaide Fretwork Catalogue