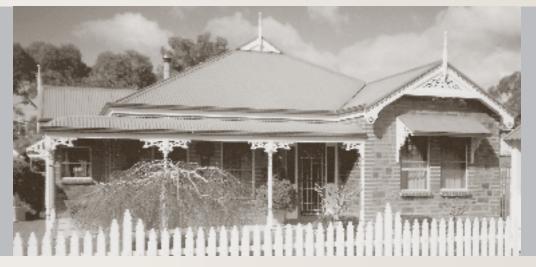

#### **Exterior Fretwork**

Adelaide Fretwork can supply or design exterior fretwork that complements both new and heritage homes.

For existing homes, we can supply authentic fretwork that's true to the period or custom-create to specification. Exterior fretwork includes:

- » gables
- » inserts
- » brackets
- » motifs
- » screen doors
- » window canopies
- » exterior friezes.