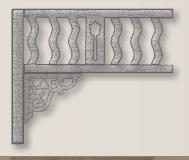

## interior -room dividers designs

ADELAIDE FRETWORK

Suitable for all openings

Suitable for passage or bay window

#### Interior Designs Room Dividers

Create a consistent character throughout your home with interior and exterior fretwork.

**p29** – Adelaide Fretwork Catalogue