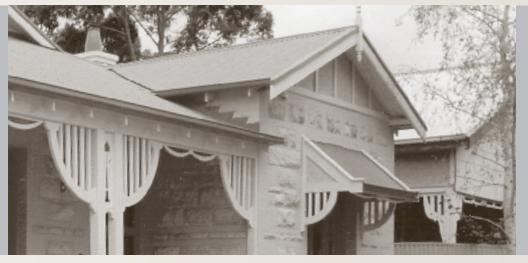

#### **Exterior Fretwork**

Adelaide Fretwork can supply or design exterior fretwork that complements both new and heritage homes.

For existing homes, we can supply authentic fretwork that's true to the period or custom-create to specification. Exterior fretwork includes:

- » gables
- » inserts
- » brackets
- » motifs
- » screen doors
- » window canopies
- » exterior friezes.