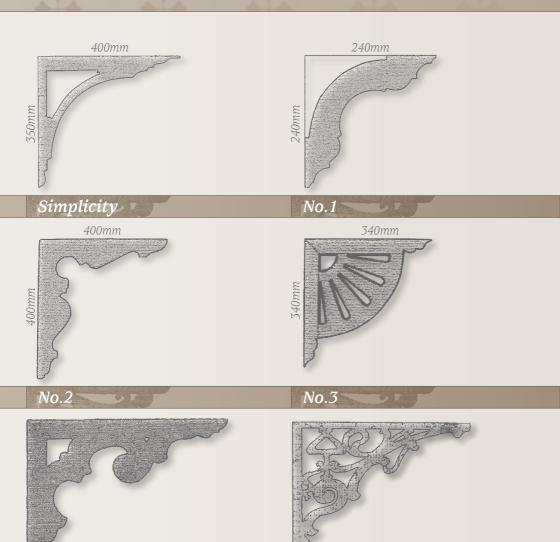

## exterior -verandah brackets designs

Doves

Koala

p5 – Adelaide Fretwork Catalogue

X

Kooka

Cockatoo

ADELAIDE FRETWORK

## Exterior Designs – Verandah Brackets

ADELAIDE

WORK

300mm

AF9

AF10

#### Exterior Designs – Verandah Brackets

WORK

ADELAIDE

AF2

p9 – Adelaide Fretwork Catalogue

AF1

X

We can custom manufacture to your exact specifications and recreate any design you require, including hard to find heritage pieces and replacement "one-offs".