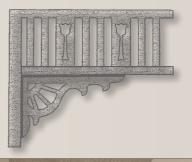

## interior -room dividers designs

ADELAIDE FRETWORK

Suitable for all openings

Suitable for passage or bay window

#### Interior Designs Room Dividers

Create a consistent character throughout your home with interior and exterior fretwork.

**p29** – Adelaide Fretwork Catalogue